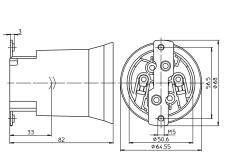

5

6

E40 lampholders

Casing: PPS, black, T240

Fixing bracket with tapped fixing holes M5 Weight: 122.9/123.3 g, unit: 40 pcs.

Type: 12614/12612 **Ref. No.: 400917** 

Ref. No.: 400918 with lamp safety catch

With steel thread Ref. No.: 536220

**Ref. No.: 533432** with lamp safety catch

7

8

E40 lampholders

Casing: porcelain, white, T270 Oblong holes for screws M5 Weight: 224/229.3 g, unit: 48 pcs.

Type: 12800/12801 **Ref. No.: 108208** 

**Ref. No.: 107780** with lamp safety catch