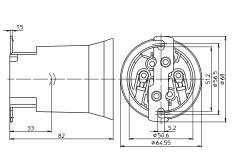

Type: 12600/12601 **Ref. No.: 400913** 

**Ref. No.: 400914** with lamp safety catch

With steel thread Ref. No.: 533428

**Ref. No.: 533429** with lamp safety catch

3

4

E40 lampholders

Casing: PPS, black, T240

Fixing bracket with slots for screws M5 Weight: 122.3/122.7 g, unit: 40 pcs.

Type: 12610/12611 **Ref. No.: 400915** 

**Ref. No.: 400916** with lamp safety catch

With steel thread **Ref. No.: 533430** 

**Ref. No.: 533431** with lamp safety catch