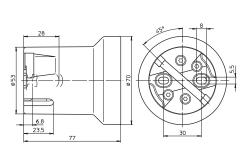

**Ref. No.: 533432** with lamp safety catch

7

8

E40 lampholders

Casing: porcelain, white, T270 Oblong holes for screws M5 Weight: 224/229.3 g, unit: 48 pcs.

Type: 12800/12801 **Ref. No.: 108208** 

**Ref. No.: 107780** with lamp safety catch

With steel thread Ref. No.: 532602

**Ref. No.: 532603** with lamp safety catch

9

10