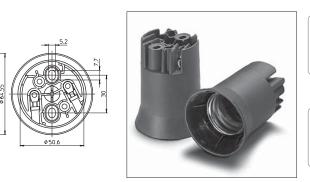

## For discharge lamps with base E40

Nominal rating: 18/500/5 kV Screw terminals: 1.5-4 mm<sup>2</sup> Spring loaded central contact

2

E40 lampholders

Casing: PPS, black, T240 Oblong holes for screws M5 Weight: 111.7/112.1 g, unit: 40 pcs.

Type: 12600/12601 **Ref. No.: 400913** 

**Ref. No.: 400914** with lamp safety catch

With steel thread Ref. No.: 533428

**Ref. No.: 533429** with lamp safety catch

3

4

E40 lampholders

Casing: PPS, black, T240