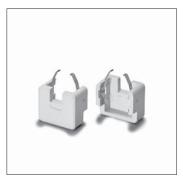

length: 500 mm Fixing screws M4, captive Weight: 120 g, unit: 25 pcs. Type: 02543 adjustable fixing

Ref. No.: 100086

Lamp safety catch For push-fit onto the lampholders 100082, 100086, 100096 and 100098

Casing: ceramic Spring: stainless steel Weight: 21 g, unit: 50 pcs. Type: 86037

Ref. No.: 103818