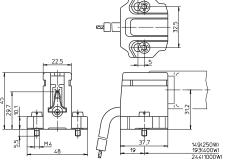

## Lampholders for Discharge Lamps

Fc2 lampholder

Casing: ceramic, T250

Nominal rating: 10/500/5 kV, contacts: Ni Lead: Cu tinned, stranded conductors 1 mm², Si-insulation max.  $\varnothing$  3.6 mm, length: 300 mm

Fixing screws M4, captive Weight: 102 g, unit: 25 pcs. Type: 02575 adjustable fixing

Ref. No.: 100098

Fc2 lampholder

Casing: ceramic, T250

Nominal rating: 10/500/20 kV, contacts: Ni Lead: Cu tinned, stranded conductors 1 mm<sup>2</sup>, Si-insulation with spun glass filler Ø 7 mm, for ignition voltage: max. 20 kV, length: 500 mm