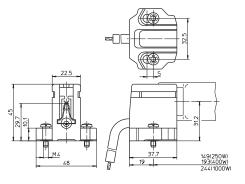

## Lampholders for Discharge Lamps

Fc2 lampholder

Casing: ceramic, T250

Nominal rating: 10/500/5 kV, contacts: Ni Lead: Cu tinned, stranded conductors 1 mm², Si-insulation max.  $\varnothing$  3.6 mm, length: 300 mm

Fixing screws M4, captive Weight: 102 g, unit: 25 pcs. Type: 02575 adjustable fixing

Ref. No.: 100098

Fc2 lampholder

Casing: ceramic, T250

Nominal rating: 10/500/20 kV, contacts: Ni Lead: Cu tinned, stranded conductors 1 mm<sup>2</sup>, Si-insulation with spun glass filler Ø 7 mm, for ignition voltage: max. 20 kV, length: 500 mm

Fixing screws M4, captive Weight: 120 g, unit: 25 pcs. Type: 02525 rigid fixing

Ref. No.: 100082

Fc2 lampholder

Casing: ceramic, T250

Nominal rating: 10/500/20 kV, contacts: Ni Lead: Cu tinned, stranded conductors 1 mm², Si-insulation with spun glass filler  $\varnothing$  7 mm, for ignition voltage: max. 20 kV,

length: 500 mm Fixing screws M4, captive Weight: 120 g, unit: 25 pcs. Type: 02543 adjustable fixing

Ref. No.: 100086

Lamp safety catch For push-fit onto the lampholders 100082, 100086, 100096 and 100098