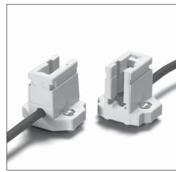

Fixing screws M4, captive Weight: 120 g, unit: 25 pcs. Type: 02525 rigid fixing

Ref. No.: 100082

Fc2 lampholder

Casing: ceramic, T250

Nominal rating: 10/500/20 kV, contacts: Ni Lead: Cu tinned, stranded conductors 1 mm², Si-insulation with spun glass filler  $\varnothing$  7 mm, for ignition voltage: max. 20 kV,

length: 500 mm Fixing screws M4, captive Weight: 120 g, unit: 25 pcs. Type: 02543 adjustable fixing

Ref. No.: 100086

Lamp safety catch For push-fit onto the lampholders 100082, 100086, 100096 and 100098