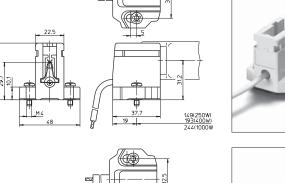

Fixing screws M4, captive Weight: 102 g, unit: 25 pcs. Type: 02575 adjustable fixing

Ref. No.: 100098

Fc2 lampholder

Casing: ceramic, T250

Nominal rating: 10/500/20 kV, contacts: Ni Lead: Cu tinned, stranded conductors 1 mm<sup>2</sup>, Si-insulation with spun glass filler Ø 7 mm, for ignition voltage: max. 20 kV, length: 500 mm

Fixing screws M4, captive Weight: 120 g, unit: 25 pcs. Type: 02525 rigid fixing

Ref. No.: 100082

Fc2 lampholder

Casing: ceramic, T250

Nominal rating: 10/500/20 kV, contacts: Ni Lead: Cu tinned, stranded conductors 1 mm², Si-insulation with spun glass filler  $\varnothing$  7 mm, for ignition voltage: max. 20 kV,