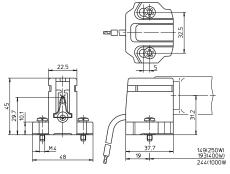

Fixing screws M4, captive Weight: 120 g, unit: 25 pcs. Type: 02525 rigid fixing

Ref. No.: 100082

Fc2 lampholder

Casing: ceramic, T250

Nominal rating: 10/500/20 kV, contacts: Ni Lead: Cu tinned, stranded conductors 1 mm², Si-insulation with spun glass filler  $\varnothing$  7 mm, for ignition voltage: max. 20 kV,

length: 500 mm Fixing screws M4, captive Weight: 120 g, unit: 25 pcs. Type: 02543 adjustable fixing

Ref. No.: 100086

Lamp safety catch For push-fit onto the lampholders 100082, 100086, 100096 and 100098