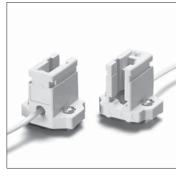

Casing: ceramic Spring: stainless steel Weight: 21 g, unit: 50 pcs. Type: 86037

Ref. No.: 103818