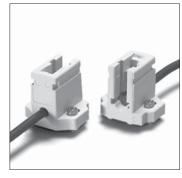

## Lampholders for Discharge Lamps

Fc2 lampholder

Casing: ceramic, T250

Nominal rating: 10/500/5 kV, contacts: Ni Lead: Cu tinned, stranded conductors 1 mm², Si-insulation max.  $\varnothing$  3.6 mm, length: 300 mm

Fixing screws M4, captive Weight: 102 g, unit: 25 pcs. Type: 02575 adjustable fixing

Ref. No.: 100098

Fc2 lampholder

Casing: ceramic, T250

Nominal rating: 10/500/20 kV, contacts: Ni Lead: Cu tinned, stranded conductors 1 mm<sup>2</sup>, Si-insulation with spun glass filler Ø 7 mm, for ignition voltage: max. 20 kV, length: 500 mm