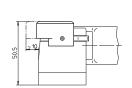

Fixing screws M4, captive Weight: 120 g, unit: 25 pcs. Type: 02525 rigid fixing

Ref. No.: 100082

Fc2 lampholder

Casing: ceramic, T250

Nominal rating: 10/500/20 kV, contacts: Ni Lead: Cu tinned, stranded conductors 1 mm², Si-insulation with spun glass filler  $\varnothing$  7 mm, for ignition voltage: max. 20 kV,