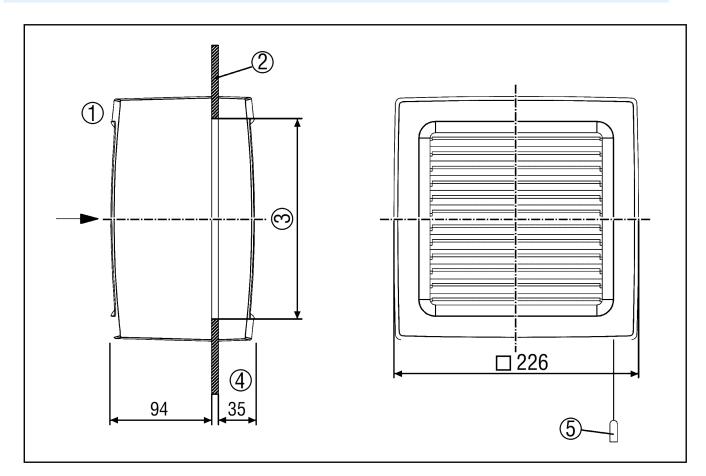

## Dimensioned drawing [mm]

#### ① Inside

### **PRODUCT**DATA SHEET

- ② Window
- ③ Window cut-out: Minimum diameter is 184 mm, maximum diameter is 195 mm
- ④ 15 mm more with open lamella
- 5 Pull-cord only for EVN 15 P