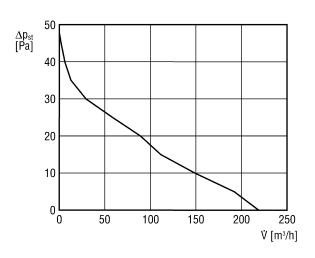

| 41 dB(A)                           |  |  |  |
| Range                                     | С                                  |  |  |  |
| EAN                                       | 4012799808534                      |  |  |  |

### Sound power level in octave range

|                         | 63 Hz | 125 Hz | 250 Hz | 500 Hz | 1 kHz | 2 kHz | 4 kHz | 8 kHz | Total |
|-------------------------|-------|--------|--------|--------|-------|-------|-------|-------|-------|
| L <sub>WA7</sub> , high | -     | -      | -      | -      | -     | -     | -     | -     | 48    |
| (dB(A))                 |       |        |        |        |       |       |       |       |       |

# EVN 15



 $L_{WA7}$ = housing and free inlet sound power level in dB.

### Characteristic curve



## Dimensioned drawing [mm]



#### ① Inside

### **PRODUCT**DATA SHEET





- ② Window
- ③ Window cut-out: Minimum diameter is 184 mm, maximum diameter is 195 mm
- ④ 15 mm more with open lamella
- 5 Pull-cord only for EVN 15 P