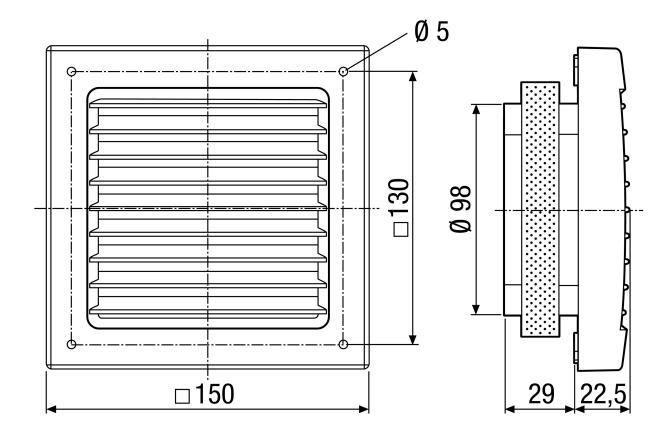

n              | outside                                      |
| Installation site         | Wall                                         |
| Type of installation      | Surface-mounted                              |
| Material                  | Synthetic material, weather and UV resistant |
| Colour                    | Traffic white, similar to RAL 9016           |
| Weight                    | 0,1 kg                                       |
| Suitable for nominal size | 100 mm                                       |
| Ambient temperature:      | 60 °C                                        |
| Range                     | A                                            |
| EAN                       | 4012799990048                                |

# SG 100



### Dimensioned drawing [mm]