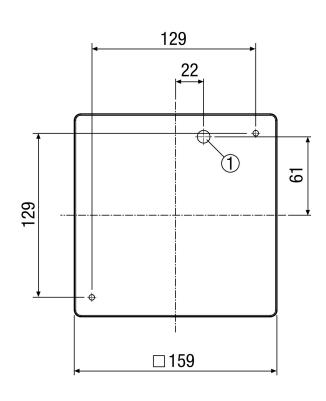

|
| Airstream temperature at I <sub>Max</sub> | 40 °C                                                     |
| Overrun time                              | 8 min / 17 min / 25 min                                   |
| Start delay                               | 0 s / 50 s / 90 s / 120 s                                 |
| Sound pressure level                      | 27 dB(A) / 32 dB(A) (Distance 3 m, Free-field conditions) |
| Range                                     | A                                                         |
| EAN                                       | 4012799842088                                             |



# MAICO VENTILATOREN

#### Characteristic curve



- ① Performance level 1
- ② Performance level 2

# Dimensioned drawing [mm]





① Cable entry