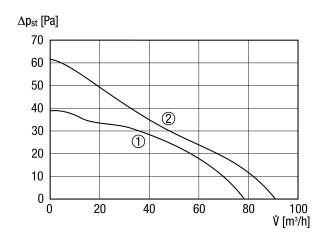

|
| Nominal size                              | 100 mm                                                    |
| Airstream temperature at I <sub>Max</sub> | 40 °C                                                     |
| Overrun time                              | 8 min / 17 min / 25 min                                   |
| Start delay                               | 0 s / 50 s / 90 s / 120 s                                 |
| Sound pressure level                      | 27 dB(A) / 32 dB(A) (Distance 3 m, Free-field conditions) |
| Range                                     | A                                                         |
| EAN                                       | 4012799842088                                             |



# MAICO VENTILATOREN

#### Characteristic curve



- ① Performance level 1
- ② Performance level 2

# Dimensioned drawing [mm]





① Cable entry