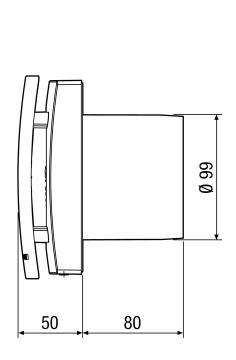

|
| Airstream temperature at I <sub>Max</sub> | 40 °C                                                     |
| Overrun time                              | 8 min / 17 min / 25 min                                   |
| Start delay                               | 0 s / 50 s / 90 s / 120 s                                 |
| Sound pressure level                      | 27 dB(A) / 32 dB(A) (Distance 3 m, Free-field conditions) |
| Range                                     | A                                                         |
| EAN                                       | 4012799842088                                             |



# MAICO VENTILATOREN

#### Characteristic curve



- ① Performance level 1
- ② Performance level 2

# Dimensioned drawing [mm]





① Cable entry