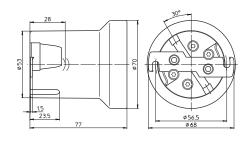

### E40 lampholders

Casing: porcelain, white, T270 Fixing bracket with slots for screws M5 Weight: 252.3/243 g, unit: 48 pcs.

Type: 12810/12811 **Ref. No.: 108374** 

**Ref. No.: 108375** with lamp safety catch

With steel thread **Ref. No.: 532604** 

**Ref. No.: 532605** with lamp safety catch