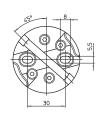

## E40 lampholders

Casing: porcelain, white, T270 Fixing bracket with tapped fixing holes M5

With lamp safety catch Weight: 252.8 g, unit: 48 pcs.

Type: 12812 **Ref. No.: 108373**With steel thread **Ref. No.: 532606** 