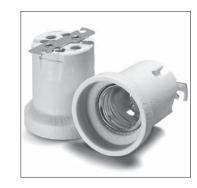

### E40 lampholders

Casing: porcelain, white, T270 Fixing bracket with slots for screws M5 Weight: 252.3/243 g, unit: 48 pcs.

Type: 12810/12811 **Ref. No.: 108374** 

**Ref. No.: 108375** with lamp safety catch

With steel thread **Ref. No.: 532604** 

**Ref. No.: 532605** with lamp safety catch