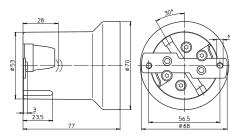

## E40 lampholders

Casing: porcelain, white, T270 Fixing bracket with tapped fixing holes M5

With lamp safety catch Weight: 252.8 g, unit: 48 pcs.

Type: 12812 **Ref. No.: 108373**With steel thread **Ref. No.: 532606** 