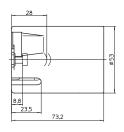

### E40 lampholders

Casing: porcelain, white, T270 Fixing bracket with slots for screws M5 Weight: 252.3/243 g, unit: 48 pcs.

Type: 12810/12811 **Ref. No.: 108374** 

**Ref. No.: 108375** with lamp safety catch

With steel thread **Ref. No.: 532604** 

**Ref. No.: 532605** with lamp safety catch