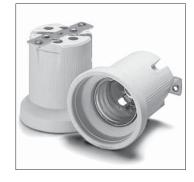

## E40 lampholders

Casing: porcelain, white, T270 Fixing bracket with tapped fixing holes M5

With lamp safety catch Weight: 252.8 g, unit: 48 pcs.

Type: 12812 **Ref. No.: 108373**With steel thread **Ref. No.: 532606** 