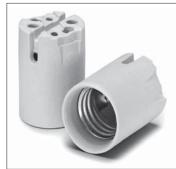

### E40 lampholders

Only for lamps with base E40/E45 Casing: porcelain, white, T270 Oblong holes for screws M5 Weight: 206 g, unit: 50 pcs. Type: 12900/12901

Ref. No.: 528252

**Ref. No.: 528958** with lamp safety catch