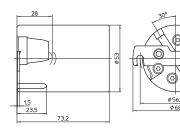

# E40 lampholders

Only for lamps with base E40/E45 Casing: porcelain, white, T270 Fixing bracket with slots for screws M5

Weight: 217 g, unit: 50 pcs. Type: 12910/12911

Ref. No.: 528253

**Ref. No.: 528254** with lamp safety catch