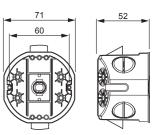

## **AUS15.24**

Name: Mounting box

Mounting box for board walls, 22 to 29 mm

Type: AUS15.24

EAN: 6418677332272

Description: The AUS15.12 is a front-mounted mounting box for board walls. This box comprises

a flexible fixing handle for 22 to 29 mm boards with large supporting surfaces. The installation hole diameter is 70 mm (box drill AT1). There are four inlets with strain reliefs on the bottom of the box for installing 5 x 2.5 mm MMJ cables. The boxes can be interconnected (c/c 71 mm) using the AS28 interconnector, through which conductors can also be conveyed from one box to another. Made of halogen free material (IEC/61249-2-21) and fulfills the requirements of the glow wire test

according to the standard IEC/EN60670: 2005 (850 °C).

Package: 40
Unit: PCS