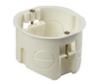

## **AUS15.24**

Name: Mounting box

Mounting box for board walls, 22 to 29 mm

Type: AUS15.24

EAN: 6418677332272

Description: The AUS15.12 is a front-mounted mounting box for board walls. This box comprises

a flexible fixing handle for 22 to 29 mm boards with large supporting surfaces. The installation hole diameter is 70 mm (box drill AT1). There are four inlets with strain reliefs on the bottom of the box for installing 5 x 2.5 mm MMJ cables. The boxes can be interconnected (c/c 71 mm) using the AS28 interconnector, through which conductors can also be conveyed from one box to another. Made of halogen free material (IEC/61249-2-21) and fulfills the requirements of the glow wire test

according to the standard IEC/EN60670: 2005 (850 °C).

Package: 40
Unit: PCS