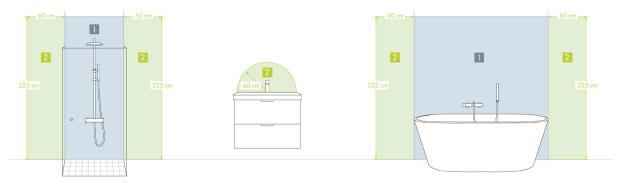

perature inside the radiator becomes too high, an overheating failsafe activates.

#### MAINTANANCE

The smooth front is easy to keep clean. Roundline is easy to swing out or detach when cleaning or renovating. Vacuum from underneath the radiator.

#### SERVICE AND WARRANTY

Please contact us if you have any questions. Warranty: 2 years.

Tego Cutstomer Service: +46 (0) 418 - 45 58 25

| Watt                 | Längd | Höjd     | Volt       | Best. nr.              |
|----------------------|-------|----------|------------|------------------------|
| 300                  | 325   | 400      | 230<br>400 | E 8511412<br>F 8511413 |
| 600                  | 525   | 400      | 230<br>400 | E 8511414<br>E 8511415 |
| Lågtempererad IP24 🛦 |       | Max 60°C |            | Fast Installation      |



Roundline Våtrum may be installed in zone 2 and outside.

(-)