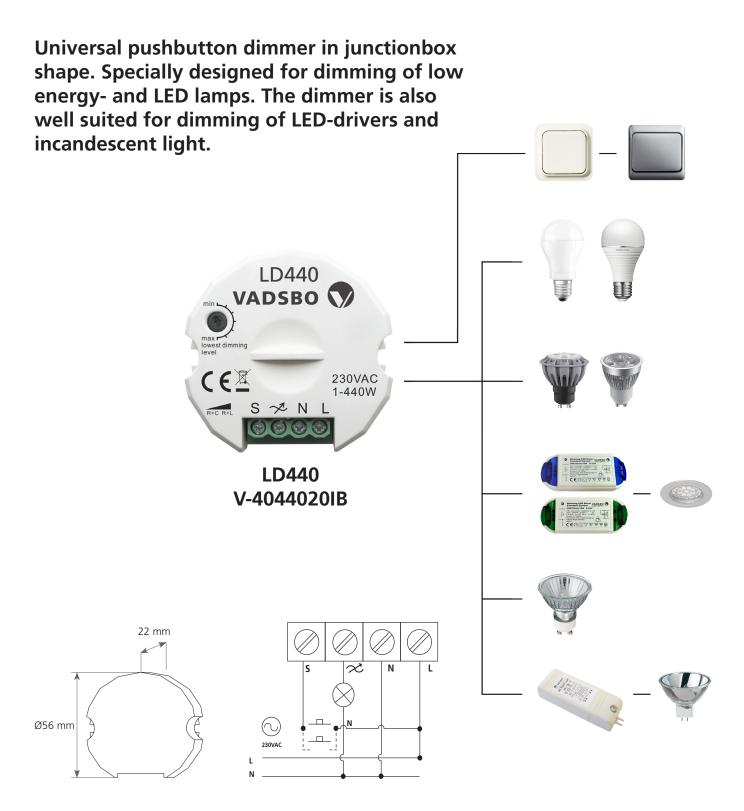

## Low power dimmer LD440

1-440W

Phone +46-31-235600 Fax +46-31-226010 E-mail info@vadsbo.net Web www.vadsbo.net

## **Low power dimmer LD440**

| Designation                      | LD440                                                                                                                          |
|----------------------------------|--------------------------------------------------------------------------------------------------------------------------------|
| Load                             | 1-440W                                                                                                                         |
| Part number                      | V-4044020IB                                                                                                                    |
| Input                            | 220-240V                                                                                                                       |
| Standby Power                    | <0.5W                                                                                                                          |
| Max current                      | 1,91 A                                                                                                                         |
| Frequency                        | 50/60Hz                                                                                                                        |
|                                  |                                                                                                                                |
| Dimming control                  | One or more pushbutton switch                                                                                                  |
| Softstart                        | Yes                                                                                                                            |
| Dimming level memory             | Yes, also after disconnect mains                                                                                               |
|                                  |                                                                                                                                |
| Protection                       |                                                                                                                                |
| - overload                       | Yes                                                                                                                            |
| - over temperature               | Yes, automatic recovery after removal of faults                                                                                |
| - short-circuiting               | Yes                                                                                                                            |
|                                  |                                                                                                                                |
| Mount                            | Built-in mounting box or wall mounting                                                                                         |
|                                  |                                                                                                                                |
| Working humidity                 | 0~85%                                                                                                                          |
| Working temperature              | -20~50°C                                                                                                                       |
|                                  |                                                                                                                                |
| Dimension                        | Ø56x22 mm                                                                                                                      |
| Weight                           | 35g                                                                                                                            |
| Housing                          |                                                                                                                                |
| colour                           | White                                                                                                                          |
| material                         | PC(IR) 2200                                                                                                                    |
| flame class                      | V-2                                                                                                                            |
|                                  |                                                                                                                                |
| For dimming of                   | For dimmable low energy lamps, 230V LED lamps, electronic transformers, LED-drivers, incandescent light and 230V halogenlamps. |
|                                  | Do not forget to take into account the reactive power in the calculation of the load.                                          |
| Dimming range                    | 5-100%                                                                                                                         |
| Adjustable minimum dimming level | Yes                                                                                                                            |
|                                  |                                                                                                                                |
| Isolation class                  | IP20                                                                                                                           |
| Protection index                 | II .                                                                                                                           |
| Approvals                        | CE/S                                                                                                                           |
| Manufacturing standard           | EN60669                                                                                                                        |