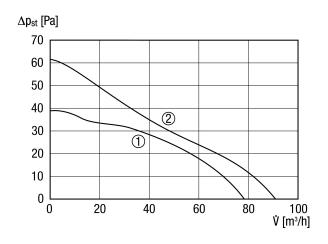

|
| Nominal size                              | 100 mm                                                    |
| Airstream temperature at I <sub>Max</sub> | 40 °C                                                     |
| Overrun time                              | 0 min / 8 min / 17 min / 25 min                           |
| Start delay                               | 0 s / 50 s / 90 s / 120 s                                 |
| Sound pressure level                      | 27 dB(A) / 32 dB(A) (Distance 3 m, Free-field conditions) |
| Range                                     | A                                                         |
| EAN                                       | 4012799842064                                             |





### Characteristic curve



- ① Performance level 1
- ② Performance level 2

## Dimensioned drawing [mm]





① Cable entry