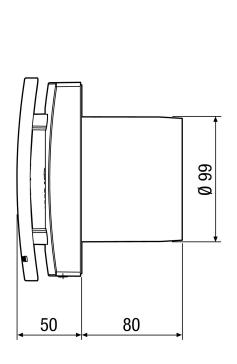

|
| Airstream temperature at I <sub>Max</sub> | 40 °C                                                     |
| Overrun time                              | 0 min / 8 min / 17 min / 25 min                           |
| Start delay                               | 0 s / 50 s / 90 s / 120 s                                 |
| Sound pressure level                      | 27 dB(A) / 32 dB(A) (Distance 3 m, Free-field conditions) |
| Range                                     | A                                                         |
| EAN                                       | 4012799842064                                             |





### Characteristic curve



- ① Performance level 1
- ② Performance level 2

## Dimensioned drawing [mm]





① Cable entry