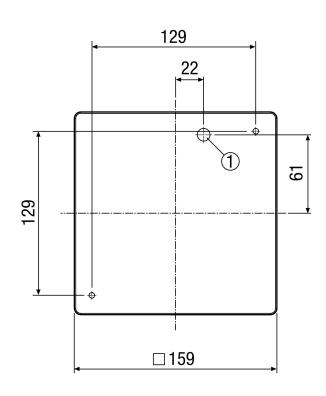

|
| Airstream temperature at I <sub>Max</sub> | 40 °C                                                     |
| Overrun time                              | 0 min / 8 min / 17 min / 25 min                           |
| Start delay                               | 0 s / 50 s / 90 s / 120 s                                 |
| Sound pressure level                      | 27 dB(A) / 32 dB(A) (Distance 3 m, Free-field conditions) |
| Range                                     | A                                                         |
| EAN                                       | 4012799842064                                             |





### Characteristic curve



- ① Performance level 1
- ② Performance level 2

## Dimensioned drawing [mm]





① Cable entry