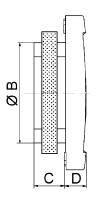

## Dimensioned drawing [mm]

| Α   | В  | С  | D  |
|-----|----|----|----|
| 150 | 98 | 29 | 21 |