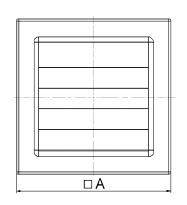

## Dimensioned drawing [mm]

| Α   | В  | С  | D  |
|-----|----|----|----|
| 150 | 98 | 29 | 21 |