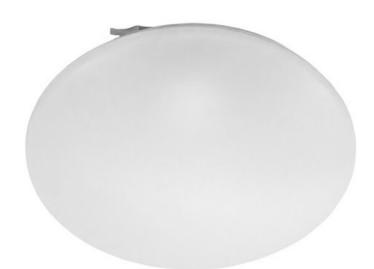

# Light fitting BRSB 3x12 LED, 3000 K, opal PMMA cover, 285 mm, IP44, DALI

Code: BRSB3KO300V1/DALI

EAN: **8595073767025** 

# **Luminaire properties**

**Product category:** Surface mounted ceiling-

and wall luminaire

wiring:

(IP):

Yes

Material housing:

Type of luminaire:

Luminaire with cover

**Color housing: Degree of protection** 

Suitable for through-

White **IP44** 

Suitable for emergency

lighting:

# **Optical system**

**Optical system: Color cover:** 

KO White

**Light sharing: Light outlet:** 

Symmetric

Material cover:

Plastic, opal

Direct

# **Dimensions**

Height/depth (mm):

89 0,75 Diameter (mm):

285

Type of surface:

Weight (kg):

Matt

Suitable for wall mounting: